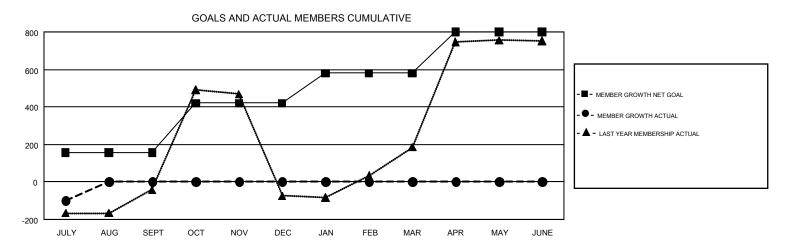

## GMT Constitutional Area 7, Group C

GMT: YAHYA YASTPUTERA

REPORT DOES NOT INCLUDE CLUBS IN UNDISTRICTED AREAS.

| Clubs                 |               |           |               | Members               |                           |                         |                                                    |  |
|-----------------------|---------------|-----------|---------------|-----------------------|---------------------------|-------------------------|----------------------------------------------------|--|
| RESULTS FOR 2018-2019 |               |           |               | RESULTS FOR 2018-2019 |                           |                         |                                                    |  |
| QUARTER               | NEW CLUB GOAL | NEW CLUBS | DROPPED CLUBS | QUARTER               | MEMBER GROWTH NET<br>GOAL | MEMBER GROWTH<br>ACTUAL | DROPPED<br>MEMBERS ACTUAL<br>(including transfers) |  |
| JULY/AUG/SEPT         | 6             | 2         | 7             | JULY/AUG/SEPT         | 155                       | 200                     | 283                                                |  |
| OCT/NOV/DEC           | 7             | 0         | 0             | OCT/NOV/DEC           | 265                       | 0                       | 0                                                  |  |
| JAN/FEB/MAR           | 4             | 0         | 0             | JAN/FEB/MAR           | 160                       | 0                       | 0                                                  |  |
| APR/MAY/JUNE          | 5             | 0         | 0             | APR/MAY/JUNE          | 220                       | 0                       | 0                                                  |  |

## GOALS AND ACTUAL NEW CLUBS CUMULATIVE

| DROPPED CLUBS: 7  DROPPED MEMBERS |     | 50 CLUBS OF 367 ADDED 1 OR MORE NEW MEMBERS | GENDER DISTRI<br>MALE<br>FEMALE | 4,845 (44.93%)<br>5,938 (55.07%) |       |
|-----------------------------------|-----|---------------------------------------------|---------------------------------|----------------------------------|-------|
| DECEASED                          | 2   | CLICK HERE FOR CUMULATIVE                   | TOTAL FAMILY UNIT MEMBERS       |                                  | 2,289 |
| CLUB CANCELLED                    | 24  | MEMBERSHIP DATA                             | FAMILY MEMBERS PAYING HALF DUES |                                  | 1 250 |
| OTHER                             | 256 |                                             |                                 |                                  | 1,259 |
| TOTAL                             | 282 |                                             |                                 |                                  |       |