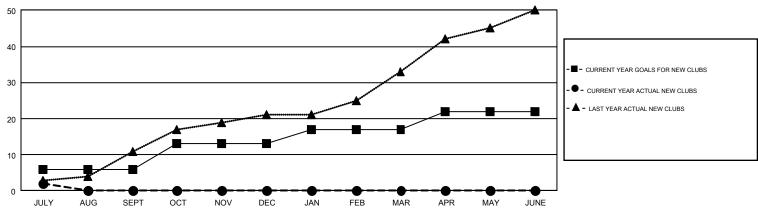

## GMT Constitutional Area 7, Group C

GMT: YAHYA YASTPUTERA

REPORT DOES NOT INCLUDE CLUBS IN UNDISTRICTED AREAS.

| Clubs                 |               |           |               | Members               |                           |                         |                                                    |  |
|-----------------------|---------------|-----------|---------------|-----------------------|---------------------------|-------------------------|----------------------------------------------------|--|
| RESULTS FOR 2018-2019 |               |           |               | RESULTS FOR 2018-2019 |                           |                         |                                                    |  |
| QUARTER               | NEW CLUB GOAL | NEW CLUBS | DROPPED CLUBS | QUARTER               | MEMBER GROWTH NET<br>GOAL | MEMBER GROWTH<br>ACTUAL | DROPPED<br>MEMBERS ACTUAL<br>(including transfers) |  |
| JULY/AUG/SEPT         | 6             | 2         | 7             | JULY/AUG/SEPT         | 155                       | 200                     | 283                                                |  |
| OCT/NOV/DEC           | 7             | 0         | 0             | OCT/NOV/DEC           | 265                       | 0                       | 0                                                  |  |
| JAN/FEB/MAR           | 4             | 0         | 0             | JAN/FEB/MAR           | 160                       | 0                       | 0                                                  |  |
| APR/MAY/JUNE          | 5             | 0         | 0             | APR/MAY/JUNE          | 220                       | 0                       | 0                                                  |  |

## GOALS AND ACTUAL NEW CLUBS CUMULATIVE

| DROPPED CLUBS: 7  DROPPED MEMBERS |     | 50 CLUBS OF 367 ADDED 1 OR MORE NEW MEMBERS | GENDER DISTRI<br>MALE<br>FEMALE | 4,845 (44.93%)<br>5,938 (55.07%) |       |
|-----------------------------------|-----|---------------------------------------------|---------------------------------|----------------------------------|-------|
| DECEASED                          | 2   | CLICK HERE FOR CUMULATIVE                   | TOTAL FAMILY UNIT MEMBERS       |                                  | 2,289 |
| CLUB CANCELLED                    | 24  | MEMBERSHIP DATA                             | FAMILY MEMBERS PAYING HALF DUES |                                  | 1 250 |
| OTHER                             | 256 |                                             |                                 |                                  | 1,259 |
| TOTAL                             | 282 |                                             |                                 |                                  |       |